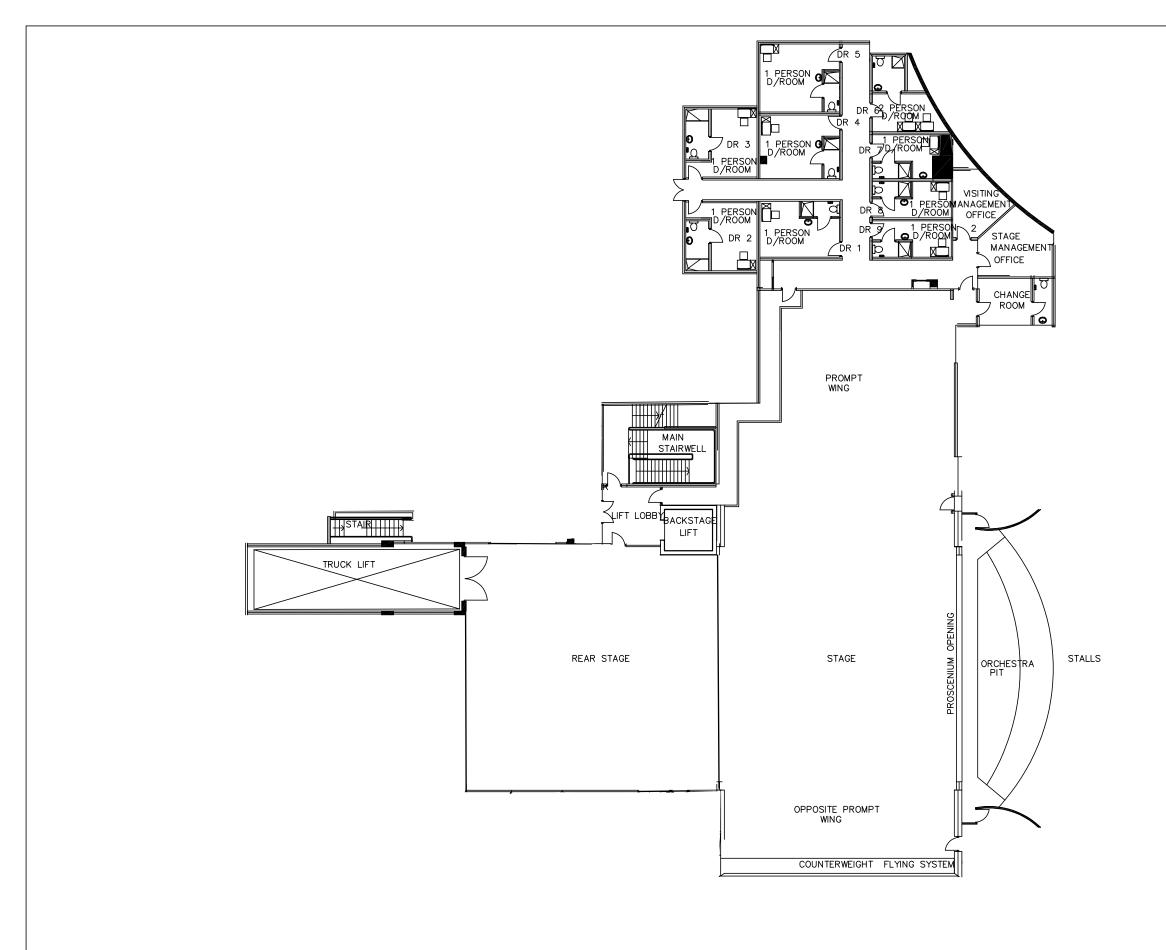

| ISSUE     | DATE                 | REVISION          |        |       |    |          |     |
|-----------|----------------------|-------------------|--------|-------|----|----------|-----|
| PROJECT   | PROJECT #<br>Standar |                   |        |       |    |          |     |
| CLIENT C. | DATE # 09.03.2018    |                   | DWG #  |       |    |          |     |
|           | dney Ly              | SCALE @ A3        | 1:250  | ]     | 1  |          |     |
| DWG C+a   | امیرها               | l Backstage       | Layout | DRAWN | RN | 1        | - 1 |
|           | ge Leve              |                   |        | CHKD  | PR | REVISION |     |
|           | Piramma Roa          | d, Pyrmont NSW 20 |        |       |    |          |     |