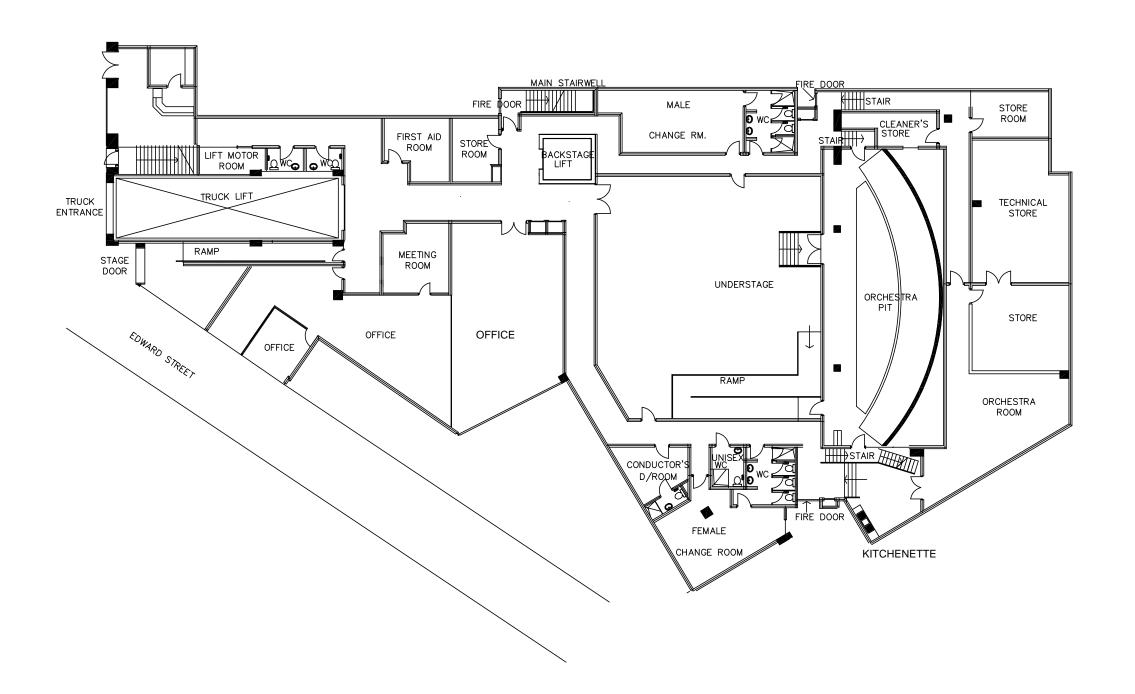

| ISSUE   | DATE   | REVISI | ION       |        |                   |       |          |     |
|---------|--------|--------|-----------|--------|-------------------|-------|----------|-----|
| PROJECT |        |        |           |        |                   |       | Stan     |     |
| CLIENT  | Sydney | Lyrio  |           |        | DATE # 07.11.2012 |       |          |     |
|         | syuney | Lyric  |           |        | SCALE @ A3        | 1:250 |          | - / |
| DWG Bas | sement | Level  | Backstage | Layout | DRAWN             | RN    |          | 4   |
|         |        |        |           |        | CHKD              |       | REVISION |     |