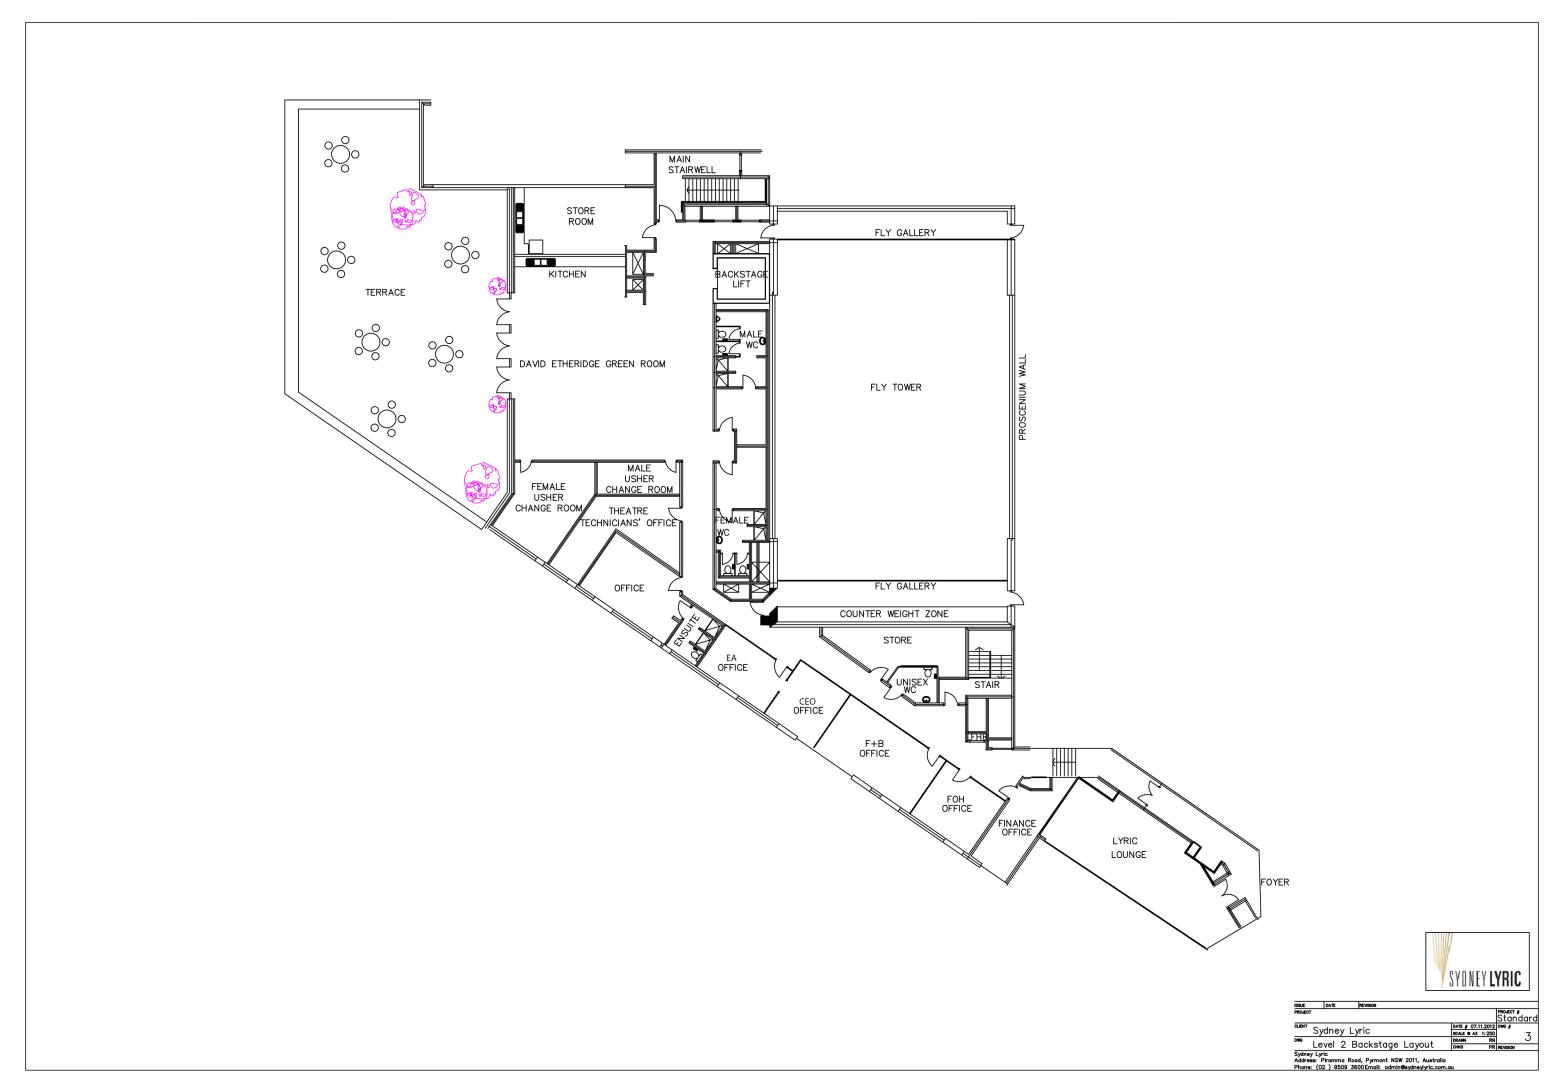

| ISSUE     | DATE                 | REVISION          |        |       |    |          |     |
|-----------|----------------------|-------------------|--------|-------|----|----------|-----|
| PROJECT   | PROJECT #<br>Standar |                   |        |       |    |          |     |
| CLIENT C. | DATE # 09.03.2018    |                   | DWG #  |       |    |          |     |
|           | dney Ly              | SCALE @ A3        | 1:250  | ]     | 1  |          |     |
| DWG C+a   | امیرها               | l Backstage       | Layout | DRAWN | RN | 1        | - 1 |
|           | ge Leve              |                   |        | CHKD  | PR | REVISION |     |
|           | Piramma Roa          | d, Pyrmont NSW 20 |        |       |    |          |     |