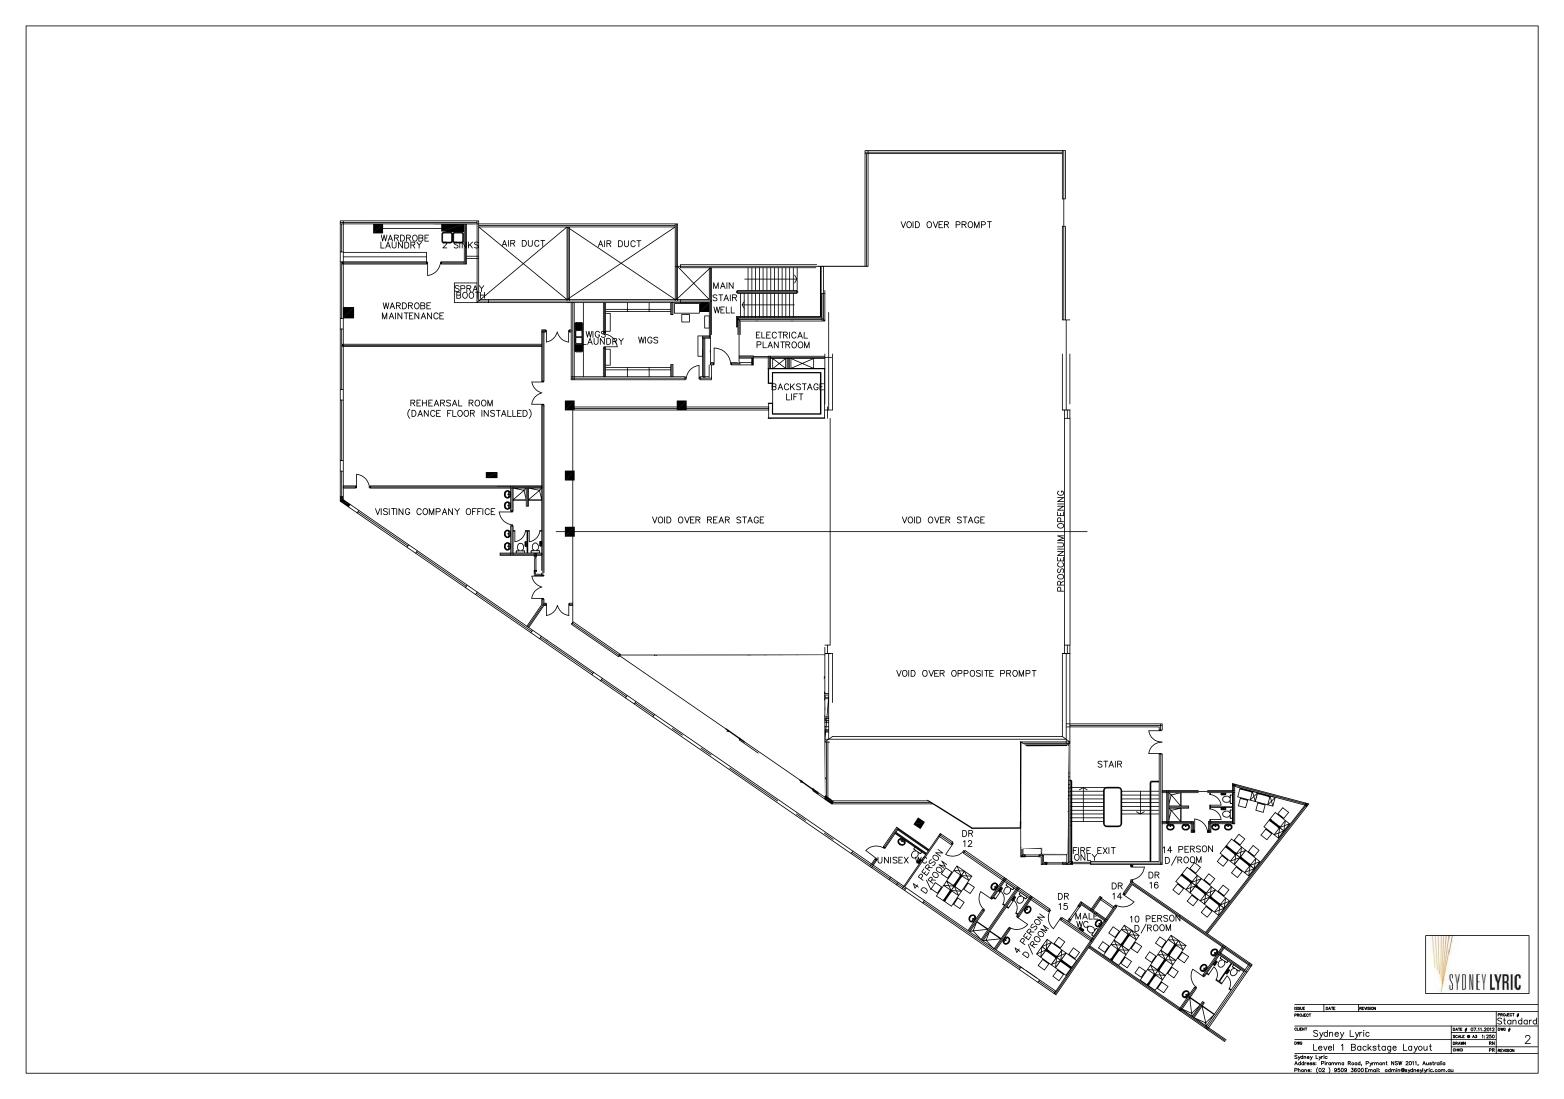

| ISSUE     | DATE                 | REVISION          |        |       |    |          |     |
|-----------|----------------------|-------------------|--------|-------|----|----------|-----|
| PROJECT   | PROJECT #<br>Standar |                   |        |       |    |          |     |
| CLIENT C. | DATE # 09.03.2018    |                   | DWG #  |       |    |          |     |
|           | dney Ly              | SCALE @ A3        | 1:250  | ]     | 1  |          |     |
| DWG C+a   | امیرها               | l Backstage       | Layout | DRAWN | RN | 1        | - 1 |
|           | ge Leve              |                   |        | CHKD  | PR | REVISION |     |
|           | Piramma Roa          | d, Pyrmont NSW 20 |        |       |    |          |     |